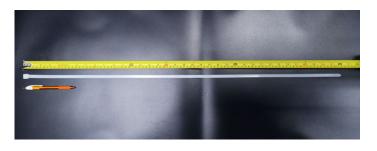

## **YORU** Cable Ties Datasheet

Model YR920-10STW

Size Label 36" x 8.8 mm.

| Color                    | White (Natural)                                                               |
|--------------------------|-------------------------------------------------------------------------------|
| Туре                     | Standard                                                                      |
| Material                 | Polyamide 6.6 High impact (Nylon 6.6 or PA66)                                 |
| Flammability             | UL94 V-2                                                                      |
| ROHS Compliant           | Yes                                                                           |
| UL Recognized            | Yes                                                                           |
| Releasable Closure       | No                                                                            |
| Length                   | 36 inch (Imperial)                                                            |
|                          | 920 mm. (Metric)                                                              |
| Width                    | 8.80 mm. (Body) ±0.2 mm                                                       |
|                          | 13.85 mm. (Head) ±0.2 mm                                                      |
| Thickness                | ≈ 1.55 mm. (Body) ± 10%                                                       |
| Operating Temperature    | -40°F to +185°F (Fahrenheit)                                                  |
|                          | -40°C to +85°C (Celsius)                                                      |
| Minimum Tensile Strength | 130.0 lbs (Imperial)                                                          |
|                          | 60.0 Kgs (Metric)                                                             |
| Bundle Diameter          | 10.0 mm. (Minimum)                                                            |
|                          | 265.0 mm. (Maximum)                                                           |
| Weight                   | ≈ 14.88 grams (1 piece)                                                       |
| Features                 | Easy operation, Good insulation, Self-locking, Anti-corrosion and durability. |

Pictures of products and dimensions are approximate and subject to technical changes (with a tolerance of ± 5% or ±0.2 mm).