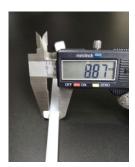

## **YORU** Cable Ties Datasheet

Model YR920-10STW

Size Label 36" x 8.8 mm.

| Color                    | White (Natural)                                                               |
|--------------------------|-------------------------------------------------------------------------------|
| Туре                     | Standard                                                                      |
| Material                 | Polyamide 6.6 High impact (Nylon 6.6 or PA66)                                 |
| Flammability             | UL94 V-2                                                                      |
| ROHS Compliant           | Yes                                                                           |
| UL Recognized            | Yes                                                                           |
| Releasable Closure       | No                                                                            |
| Length                   | 36 inch (Imperial)                                                            |
|                          | 920 mm. (Metric)                                                              |
| Width                    | 8.80 mm. (Body) ±0.2 mm                                                       |
|                          | 13.85 mm. (Head) ±0.2 mm                                                      |
| Thickness                | ≈ 1.55 mm. (Body) ± 10%                                                       |
| Operating Temperature    | -40°F to +185°F (Fahrenheit)                                                  |
|                          | -40°C to +85°C (Celsius)                                                      |
| Minimum Tensile Strength | 130.0 lbs (Imperial)                                                          |
|                          | 60.0 Kgs (Metric)                                                             |
| Bundle Diameter          | 10.0 mm. (Minimum)                                                            |
|                          | 265.0 mm. (Maximum)                                                           |
| Weight                   | ≈ 14.88 grams (1 piece)                                                       |
| Features                 | Easy operation, Good insulation, Self-locking, Anti-corrosion and durability. |

Pictures of products and dimensions are approximate and subject to technical changes (with a tolerance of ± 5% or ±0.2 mm).