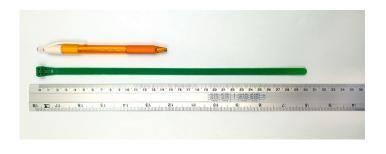

## **YORU Cable Ties Datasheet**

Model YR300-8CUCG
Size Label 12" x 7.5 mm.

| Color                    | Green                                                                         |
|--------------------------|-------------------------------------------------------------------------------|
| Туре                     | Releasable                                                                    |
| Material                 | Polyamide 6.6 High impact (Nylon 6.6 or PA66)                                 |
| Flammability             | UL94 V-2                                                                      |
| ROHS Compliant           | Yes                                                                           |
| UL Recognized            | Yes                                                                           |
| Releasable Closure       | Yes                                                                           |
| Length                   | 12 inch (Imperial)                                                            |
|                          | 300 mm. (Metric)                                                              |
| Width                    | 7.50 mm. (Body) ±0.2 mm                                                       |
|                          | 11.68 mm. (Head) ±0.2 mm                                                      |
| Thickness                | ≈ 1.31 mm. (Body) ± 10%                                                       |
| Operating Temperature    | -40°F to +185°F (Fahrenheit)                                                  |
|                          | -40°C to +85°C (Celsius)                                                      |
| Minimum Tensile Strength | 50.0 lbs (Imperial)                                                           |
|                          | 22.0 Kgs (Metric)                                                             |
| Bundle Diameter          | 4.0 mm. (Minimum)                                                             |
|                          | 75.0 mm. (Maximum)                                                            |
| Weight                   | ≈ 3.20 grams (1 piece)                                                        |
| Features                 | Easy operation, Good insulation, Self-locking, Anti-corrosion and durability. |