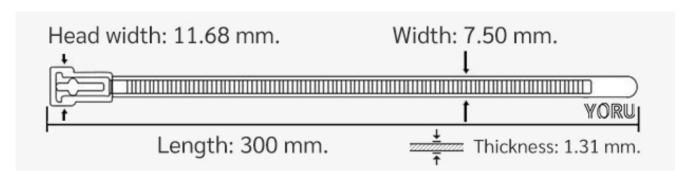

## **YORU Cable Ties Datasheet**

Model YR300-8CUCG
Size Label 12" x 7.5 mm.

| Color                    | Green                                                                         |
|--------------------------|-------------------------------------------------------------------------------|
| Туре                     | Releasable                                                                    |
| Material                 | Polyamide 6.6 High impact (Nylon 6.6 or PA66)                                 |
| Flammability             | UL94 V-2                                                                      |
| ROHS Compliant           | Yes                                                                           |
| UL Recognized            | Yes                                                                           |
| Releasable Closure       | Yes                                                                           |
| Length                   | 12 inch (Imperial)                                                            |
|                          | 300 mm. (Metric)                                                              |
| Width                    | 7.50 mm. (Body) ±0.2 mm                                                       |
|                          | 11.68 mm. (Head) ±0.2 mm                                                      |
| Thickness                | ≈ 1.31 mm. (Body) ± 10%                                                       |
| Operating Temperature    | -40°F to +185°F (Fahrenheit)                                                  |
|                          | -40°C to +85°C (Celsius)                                                      |
| Minimum Tensile Strength | 50.0 lbs (Imperial)                                                           |
|                          | 22.0 Kgs (Metric)                                                             |
| Bundle Diameter          | 4.0 mm. (Minimum)                                                             |
|                          | 75.0 mm. (Maximum)                                                            |
| Weight                   | ≈ 3.20 grams (1 piece)                                                        |
| Features                 | Easy operation, Good insulation, Self-locking, Anti-corrosion and durability. |

Pictures of products and dimensions are approximate and subject to technical changes (with a tolerance of  $\pm$  5% or  $\pm$ 0.2 mm).