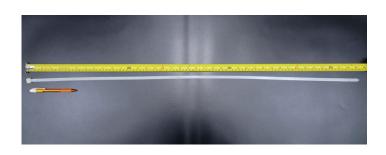

## **YORU Cable Ties Datasheet**

Model YR1K0-10STW
Size Label 40" x 8.8 mm.

| Color                    | White (Natural)                                                               |
|--------------------------|-------------------------------------------------------------------------------|
| Туре                     | Standard                                                                      |
| Material                 | Polyamide 6.6 High impact (Nylon 6.6 or PA66)                                 |
| Flammability             | UL94 V-2                                                                      |
| ROHS Compliant           | Yes                                                                           |
| UL Recognized            | Yes                                                                           |
| Releasable Closure       | No                                                                            |
| Length                   | 40 inch (Imperial)                                                            |
|                          | 1000 mm. (Metric)                                                             |
| Width                    | 8.80 mm. (Body) ±0.2 mm                                                       |
|                          | 14.04 mm. (Head) ±0.2 mm                                                      |
| Thickness                | ≈ 1.52 mm. (Body) ± 10%                                                       |
| Operating Temperature    | -40°F to +185°F (Fahrenheit)                                                  |
|                          | -40°C to +85°C (Celsius)                                                      |
| Minimum Tensile Strength | 130.0 lbs (Imperial)                                                          |
|                          | 60.0 Kgs (Metric)                                                             |
| Bundle Diameter          | 10.0 mm. (Minimum)                                                            |
|                          | 300.0 mm. (Maximum)                                                           |
| Weight                   | ≈ 11.73 grams (1 piece)                                                       |
| Features                 | Easy operation, Good insulation, Self-locking, Anti-corrosion and durability. |