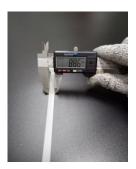

## **YORU Cable Ties Datasheet**

Model YR1K0-10STW
Size Label 40" x 8.8 mm.

| Color                    | White (Natural)                                                               |
|--------------------------|-------------------------------------------------------------------------------|
| Туре                     | Standard                                                                      |
| Material                 | Polyamide 6.6 High impact (Nylon 6.6 or PA66)                                 |
| Flammability             | UL94 V-2                                                                      |
| ROHS Compliant           | Yes                                                                           |
| UL Recognized            | Yes                                                                           |
| Releasable Closure       | No                                                                            |
| Length                   | 40 inch (Imperial)                                                            |
|                          | 1000 mm. (Metric)                                                             |
| Width                    | 8.80 mm. (Body) ±0.2 mm                                                       |
|                          | 14.04 mm. (Head) ±0.2 mm                                                      |
| Thickness                | ≈ 1.52 mm. (Body) ± 10%                                                       |
| Operating Temperature    | -40°F to +185°F (Fahrenheit)                                                  |
|                          | -40°C to +85°C (Celsius)                                                      |
| Minimum Tensile Strength | 130.0 lbs (Imperial)                                                          |
|                          | 60.0 Kgs (Metric)                                                             |
| Bundle Diameter          | 10.0 mm. (Minimum)                                                            |
|                          | 300.0 mm. (Maximum)                                                           |
| Weight                   | ≈ 11.73 grams (1 piece)                                                       |
| Features                 | Easy operation, Good insulation, Self-locking, Anti-corrosion and durability. |