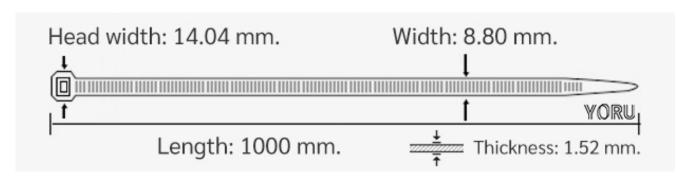

## **YORU Cable Ties Datasheet**

Model YR1K0-10STW
Size Label 40" x 8.8 mm.

| Color                    | White (Natural)                                                               |
|--------------------------|-------------------------------------------------------------------------------|
| Туре                     | Standard                                                                      |
| Material                 | Polyamide 6.6 High impact (Nylon 6.6 or PA66)                                 |
| Flammability             | UL94 V-2                                                                      |
| ROHS Compliant           | Yes                                                                           |
| UL Recognized            | Yes                                                                           |
| Releasable Closure       | No                                                                            |
| Length                   | 40 inch (Imperial)                                                            |
|                          | 1000 mm. (Metric)                                                             |
| Width                    | 8.80 mm. (Body) ±0.2 mm                                                       |
|                          | 14.04 mm. (Head) ±0.2 mm                                                      |
| Thickness                | ≈ 1.52 mm. (Body) ± 10%                                                       |
| Operating Temperature    | -40°F to +185°F (Fahrenheit)                                                  |
|                          | -40°C to +85°C (Celsius)                                                      |
| Minimum Tensile Strength | 130.0 lbs (Imperial)                                                          |
|                          | 60.0 Kgs (Metric)                                                             |
| Bundle Diameter          | 10.0 mm. (Minimum)                                                            |
|                          | 300.0 mm. (Maximum)                                                           |
| Weight                   | ≈ 11.73 grams (1 piece)                                                       |
| Features                 | Easy operation, Good insulation, Self-locking, Anti-corrosion and durability. |