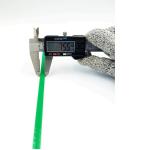

## **YORU** Cable Ties Datasheet

YORU sa.f-Jugi

Model YR350-8CUCG Size Label 14" x 7.5 mm.

| Color                    | Green                                                                         |
|--------------------------|-------------------------------------------------------------------------------|
| Туре                     | Releasable                                                                    |
| Material                 | Polyamide 6.6 High impact (Nylon 6.6 or PA66)                                 |
| Flammability             | UL94 V-2                                                                      |
| ROHS Compliant           | Yes                                                                           |
| UL Recognized            | Yes                                                                           |
| Releasable Closure       | Yes                                                                           |
| Length                   | 14 inch (Imperial)                                                            |
|                          | 350 mm. (Metric)                                                              |
| Width                    | 7.50 mm. (Body) ±0.2 mm                                                       |
|                          | 11.72 mm. (Head) ±0.2 mm                                                      |
| Thickness                | ≈ 1.34 mm. (Body) ± 10%                                                       |
| Operating Temperature    | -40°F to +185°F (Fahrenheit)                                                  |
|                          | -40°C to +85°C (Celsius)                                                      |
| Minimum Tensile Strength | 50.0 lbs (Imperial)                                                           |
|                          | 22.0 Kgs (Metric)                                                             |
| Bundle Diameter          | 4.0 mm. (Minimum)                                                             |
|                          | 90.0 mm. (Maximum)                                                            |
| Weight                   | ≈ 3.70 grams (1 piece)                                                        |
| Features                 | Easy operation, Good insulation, Self-locking, Anti-corrosion and durability. |