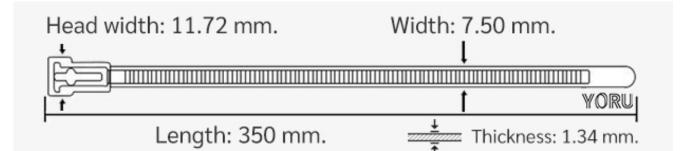

## **YORU** Cable Ties Datasheet

YORU sa.f-Jugi

Model YR350-8CUCG Size Label 14" x 7.5 mm.

| Color                    | Green                                                                         |
|--------------------------|-------------------------------------------------------------------------------|
| Туре                     | Releasable                                                                    |
| Material                 | Polyamide 6.6 High impact (Nylon 6.6 or PA66)                                 |
| Flammability             | UL94 V-2                                                                      |
| ROHS Compliant           | Yes                                                                           |
| UL Recognized            | Yes                                                                           |
| Releasable Closure       | Yes                                                                           |
| Length                   | 14 inch (Imperial)                                                            |
|                          | 350 mm. (Metric)                                                              |
| Width                    | 7.50 mm. (Body) ±0.2 mm                                                       |
|                          | 11.72 mm. (Head) ±0.2 mm                                                      |
| Thickness                | ≈ 1.34 mm. (Body) ± 10%                                                       |
| Operating Temperature    | -40°F to +185°F (Fahrenheit)                                                  |
|                          | -40°C to +85°C (Celsius)                                                      |
| Minimum Tensile Strength | 50.0 lbs (Imperial)                                                           |
|                          | 22.0 Kgs (Metric)                                                             |
| Bundle Diameter          | 4.0 mm. (Minimum)                                                             |
|                          | 90.0 mm. (Maximum)                                                            |
| Weight                   | ≈ 3.70 grams (1 piece)                                                        |
| Features                 | Easy operation, Good insulation, Self-locking, Anti-corrosion and durability. |

Pictures of products and dimensions are approximate and subject to technical changes (with a tolerance of ± 5% or ±0.2 mm).