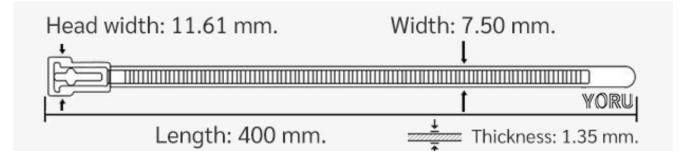

## **YORU** Cable Ties Datasheet

**YORU** so.f-Jug1

Model YR400-8CUCG Size Label 16" x 7.5 mm.

| Color                    | Green                                                                         |
|--------------------------|-------------------------------------------------------------------------------|
| Туре                     | Releasable                                                                    |
| Material                 | Polyamide 6.6 High impact (Nylon 6.6 or PA66)                                 |
| Flammability             | UL94 V-2                                                                      |
| ROHS Compliant           | Yes                                                                           |
| UL Recognized            | Yes                                                                           |
| Releasable Closure       | Yes                                                                           |
| Length                   | 16 inch (Imperial)                                                            |
|                          | 400 mm. (Metric)                                                              |
| Width                    | 7.50 mm. (Body) ±0.2 mm                                                       |
|                          | 11.61 mm. (Head) ±0.2 mm                                                      |
| Thickness                | ≈ 1.35 mm. (Body) ± 10%                                                       |
| Operating Temperature    | -40°F to +185°F (Fahrenheit)                                                  |
|                          | -40°C to +85°C (Celsius)                                                      |
| Minimum Tensile Strength | 50.0 lbs (Imperial)                                                           |
|                          | 22.0 Kgs (Metric)                                                             |
| Bundle Diameter          | 4.0 mm. (Minimum)                                                             |
|                          | 105.0 mm. (Maximum)                                                           |
| Weight                   | ≈ 4.30 grams (1 piece)                                                        |
| Features                 | Easy operation, Good insulation, Self-locking, Anti-corrosion and durability. |

Pictures of products and dimensions are approximate and subject to technical changes (with a tolerance of ± 5% or ±0.2 mm).