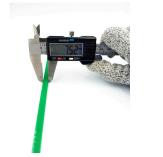

## **YORU** Cable Ties Datasheet

**YORU** so.f-Jug1

Model YR400-8CUCG Size Label 16" x 7.5 mm.

| Color                    | Green                                                                         |
|--------------------------|-------------------------------------------------------------------------------|
| Туре                     | Releasable                                                                    |
| Material                 | Polyamide 6.6 High impact (Nylon 6.6 or PA66)                                 |
| Flammability             | UL94 V-2                                                                      |
| ROHS Compliant           | Yes                                                                           |
| UL Recognized            | Yes                                                                           |
| Releasable Closure       | Yes                                                                           |
| Length                   | 16 inch (Imperial)                                                            |
|                          | 400 mm. (Metric)                                                              |
| Width                    | 7.50 mm. (Body) ±0.2 mm                                                       |
|                          | 11.61 mm. (Head) ±0.2 mm                                                      |
| Thickness                | ≈ 1.35 mm. (Body) ± 10%                                                       |
| Operating Temperature    | -40°F to +185°F (Fahrenheit)                                                  |
|                          | -40°C to +85°C (Celsius)                                                      |
| Minimum Tensile Strength | 50.0 lbs (Imperial)                                                           |
|                          | 22.0 Kgs (Metric)                                                             |
| Bundle Diameter          | 4.0 mm. (Minimum)                                                             |
|                          | 105.0 mm. (Maximum)                                                           |
| Weight                   | ≈ 4.30 grams (1 piece)                                                        |
| Features                 | Easy operation, Good insulation, Self-locking, Anti-corrosion and durability. |