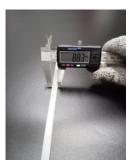

## **YORU Cable Ties Datasheet**

Model YR1K2-10STW
Size Label 47" x 8.8 mm.

| Color                    | White (Natural)                                                               |
|--------------------------|-------------------------------------------------------------------------------|
| Туре                     | Standard                                                                      |
| Material                 | Polyamide 6.6 High impact (Nylon 6.6 or PA66)                                 |
| Flammability             | UL94 V-2                                                                      |
| ROHS Compliant           | Yes                                                                           |
| UL Recognized            | Yes                                                                           |
| Releasable Closure       | No                                                                            |
| Length                   | 47 inch (Imperial)                                                            |
|                          | 1200 mm. (Metric)                                                             |
| Width                    | 8.80 mm. (Body) ±0.2 mm                                                       |
|                          | 14.77 mm. (Head) ±0.2 mm                                                      |
| Thickness                | ≈ 1.74 mm. (Body) ± 10%                                                       |
| Operating Temperature    | -40°F to +185°F (Fahrenheit)                                                  |
|                          | -40°C to +85°C (Celsius)                                                      |
| Minimum Tensile Strength | 130.0 lbs (Imperial)                                                          |
|                          | 60.0 Kgs (Metric)                                                             |
| Bundle Diameter          | 10.0 mm. (Minimum)                                                            |
|                          | 370.0 mm. (Maximum)                                                           |
| Weight                   | ≈ 14.08 grams (1 piece)                                                       |
| Features                 | Easy operation, Good insulation, Self-locking, Anti-corrosion and durability. |