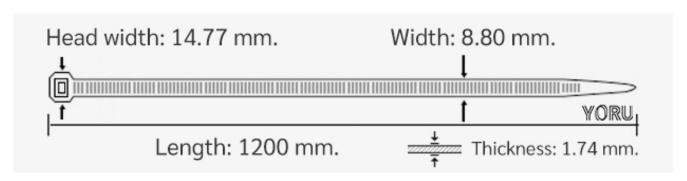

## **YORU Cable Ties Datasheet**

Model YR1K2-10STW
Size Label 47" x 8.8 mm.

| Color                    | White (Natural)                                                               |
|--------------------------|-------------------------------------------------------------------------------|
| Туре                     | Standard                                                                      |
| Material                 | Polyamide 6.6 High impact (Nylon 6.6 or PA66)                                 |
| Flammability             | UL94 V-2                                                                      |
| ROHS Compliant           | Yes                                                                           |
| UL Recognized            | Yes                                                                           |
| Releasable Closure       | No                                                                            |
| Length                   | 47 inch (Imperial)                                                            |
|                          | 1200 mm. (Metric)                                                             |
| Width                    | 8.80 mm. (Body) ±0.2 mm                                                       |
|                          | 14.77 mm. (Head) ±0.2 mm                                                      |
| Thickness                | ≈ 1.74 mm. (Body) ± 10%                                                       |
| Operating Temperature    | -40°F to +185°F (Fahrenheit)                                                  |
|                          | -40°C to +85°C (Celsius)                                                      |
| Minimum Tensile Strength | 130.0 lbs (Imperial)                                                          |
|                          | 60.0 Kgs (Metric)                                                             |
| Bundle Diameter          | 10.0 mm. (Minimum)                                                            |
|                          | 370.0 mm. (Maximum)                                                           |
| Weight                   | ≈ 14.08 grams (1 piece)                                                       |
| Features                 | Easy operation, Good insulation, Self-locking, Anti-corrosion and durability. |