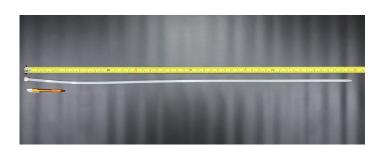

## **YORU Cable Ties Datasheet**

Model YR1K2-10STW
Size Label 47" x 8.8 mm.

| Color                    | White (Natural)                                                               |
|--------------------------|-------------------------------------------------------------------------------|
| Туре                     | Standard                                                                      |
| Material                 | Polyamide 6.6 High impact (Nylon 6.6 or PA66)                                 |
| Flammability             | UL94 V-2                                                                      |
| ROHS Compliant           | Yes                                                                           |
| UL Recognized            | Yes                                                                           |
| Releasable Closure       | No                                                                            |
| Length                   | 47 inch (Imperial)                                                            |
|                          | 1200 mm. (Metric)                                                             |
| Width                    | 8.80 mm. (Body) ±0.2 mm                                                       |
|                          | 14.77 mm. (Head) ±0.2 mm                                                      |
| Thickness                | ≈ 1.74 mm. (Body) ± 10%                                                       |
| Operating Temperature    | -40°F to +185°F (Fahrenheit)                                                  |
|                          | -40°C to +85°C (Celsius)                                                      |
| Minimum Tensile Strength | 130.0 lbs (Imperial)                                                          |
|                          | 60.0 Kgs (Metric)                                                             |
| Bundle Diameter          | 10.0 mm. (Minimum)                                                            |
|                          | 370.0 mm. (Maximum)                                                           |
| Weight                   | ≈ 14.08 grams (1 piece)                                                       |
| Features                 | Easy operation, Good insulation, Self-locking, Anti-corrosion and durability. |