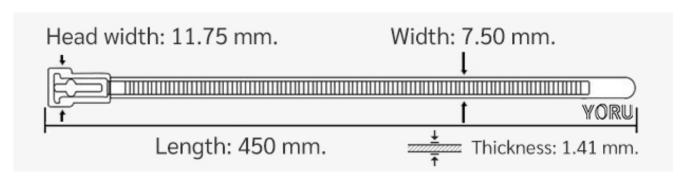

## **YORU Cable Ties Datasheet**

Model YR450-8CUCG
Size Label 18" x 7.5 mm.

| Color                    | Green                                                                         |
|--------------------------|-------------------------------------------------------------------------------|
| Туре                     | Releasable                                                                    |
| Material                 | Polyamide 6.6 High impact (Nylon 6.6 or PA66)                                 |
| Flammability             | UL94 V-2                                                                      |
| ROHS Compliant           | Yes                                                                           |
| UL Recognized            | Yes                                                                           |
| Releasable Closure       | Yes                                                                           |
| Length                   | 18 inch (Imperial)                                                            |
|                          | 450 mm. (Metric)                                                              |
| Width                    | 7.50 mm. (Body) ±0.2 mm                                                       |
|                          | 11.75 mm. (Head) ±0.2 mm                                                      |
| Thickness                | ≈ 1.41 mm. (Body) ± 10%                                                       |
| Operating Temperature    | -40°F to +185°F (Fahrenheit)                                                  |
|                          | -40°C to +85°C (Celsius)                                                      |
| Minimum Tensile Strength | 50.0 lbs (Imperial)                                                           |
|                          | 22.0 Kgs (Metric)                                                             |
| Bundle Diameter          | 4.0 mm. (Minimum)                                                             |
|                          | 110.0 mm. (Maximum)                                                           |
| Weight                   | ≈ 5.00 grams (1 piece)                                                        |
| Features                 | Easy operation, Good insulation, Self-locking, Anti-corrosion and durability. |