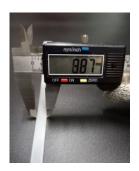

## **YORU Cable Ties Datasheet**

Model YR1K3-10STW
Size Label 51" x 8.8 mm.

| Color                    | White (Natural)                                                               |
|--------------------------|-------------------------------------------------------------------------------|
|                          |                                                                               |
| Туре                     | Standard                                                                      |
| Material                 | Polyamide 6.6 High impact (Nylon 6.6 or PA66)                                 |
| Flammability             | UL94 V-2                                                                      |
| ROHS Compliant           | Yes                                                                           |
| UL Recognized            | Yes                                                                           |
| Releasable Closure       | No                                                                            |
| Length                   | 51 inch (Imperial)                                                            |
|                          | 1300 mm. (Metric)                                                             |
| Width                    | 8.80 mm. (Body) ±0.2 mm                                                       |
|                          | 13.98 mm. (Head) ±0.2 mm                                                      |
| Thickness                | ≈ 1.75 mm. (Body) ± 10%                                                       |
| Operating Temperature    | -40°F to +185°F (Fahrenheit)                                                  |
|                          | -40°C to +85°C (Celsius)                                                      |
| Minimum Tensile Strength | 130.0 lbs (Imperial)                                                          |
|                          | 60.0 Kgs (Metric)                                                             |
| Bundle Diameter          | 10.0 mm. (Minimum)                                                            |
|                          | 390.0 mm. (Maximum)                                                           |
| Weight                   | ≈ 15.25grams (1 piece)                                                        |
| Features                 | Easy operation, Good insulation, Self-locking, Anti-corrosion and durability. |

Pictures of products and dimensions are approximate and subject to technical changes (with a tolerance of ± 5% or ±0.2 mm).