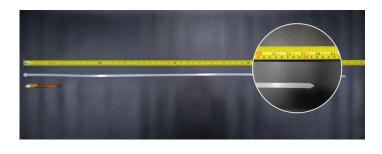

## **YORU Cable Ties Datasheet**

Model YR1K3-10STW
Size Label 51" x 8.8 mm.

| Color                    | White (Natural)                                                               |
|--------------------------|-------------------------------------------------------------------------------|
|                          |                                                                               |
| Туре                     | Standard                                                                      |
| Material                 | Polyamide 6.6 High impact (Nylon 6.6 or PA66)                                 |
| Flammability             | UL94 V-2                                                                      |
| ROHS Compliant           | Yes                                                                           |
| UL Recognized            | Yes                                                                           |
| Releasable Closure       | No                                                                            |
| Length                   | 51 inch (Imperial)                                                            |
|                          | 1300 mm. (Metric)                                                             |
| Width                    | 8.80 mm. (Body) ±0.2 mm                                                       |
|                          | 13.98 mm. (Head) ±0.2 mm                                                      |
| Thickness                | ≈ 1.75 mm. (Body) ± 10%                                                       |
| Operating Temperature    | -40°F to +185°F (Fahrenheit)                                                  |
|                          | -40°C to +85°C (Celsius)                                                      |
| Minimum Tensile Strength | 130.0 lbs (Imperial)                                                          |
|                          | 60.0 Kgs (Metric)                                                             |
| Bundle Diameter          | 10.0 mm. (Minimum)                                                            |
|                          | 390.0 mm. (Maximum)                                                           |
| Weight                   | ≈ 15.25grams (1 piece)                                                        |
| Features                 | Easy operation, Good insulation, Self-locking, Anti-corrosion and durability. |

Pictures of products and dimensions are approximate and subject to technical changes (with a tolerance of ± 5% or ±0.2 mm).