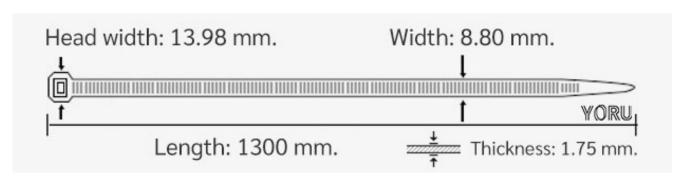

## **YORU Cable Ties Datasheet**

Model YR1K3-10STW
Size Label 51" x 8.8 mm.

| Color                    | White (Natural)                                                               |
|--------------------------|-------------------------------------------------------------------------------|
|                          |                                                                               |
| Туре                     | Standard                                                                      |
| Material                 | Polyamide 6.6 High impact (Nylon 6.6 or PA66)                                 |
| Flammability             | UL94 V-2                                                                      |
| ROHS Compliant           | Yes                                                                           |
| UL Recognized            | Yes                                                                           |
| Releasable Closure       | No                                                                            |
| Length                   | 51 inch (Imperial)                                                            |
|                          | 1300 mm. (Metric)                                                             |
| Width                    | 8.80 mm. (Body) ±0.2 mm                                                       |
|                          | 13.98 mm. (Head) ±0.2 mm                                                      |
| Thickness                | ≈ 1.75 mm. (Body) ± 10%                                                       |
| Operating Temperature    | -40°F to +185°F (Fahrenheit)                                                  |
|                          | -40°C to +85°C (Celsius)                                                      |
| Minimum Tensile Strength | 130.0 lbs (Imperial)                                                          |
|                          | 60.0 Kgs (Metric)                                                             |
| Bundle Diameter          | 10.0 mm. (Minimum)                                                            |
|                          | 390.0 mm. (Maximum)                                                           |
| Weight                   | ≈ 15.25grams (1 piece)                                                        |
| Features                 | Easy operation, Good insulation, Self-locking, Anti-corrosion and durability. |