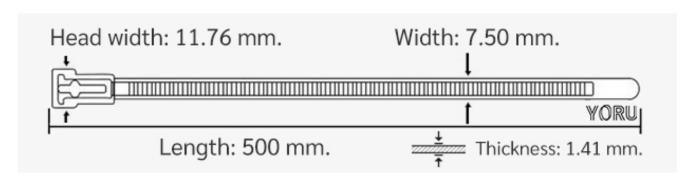

## **YORU Cable Ties Datasheet**

Model YR500-8CUCG
Size Label 20" x 7.5 mm.

| Color                    | Green                                                                         |
|--------------------------|-------------------------------------------------------------------------------|
| Туре                     | Releasable                                                                    |
| Material                 | Polyamide 6.6 High impact (Nylon 6.6 or PA66)                                 |
| Flammability             | UL94 V-2                                                                      |
| ROHS Compliant           | Yes                                                                           |
| UL Recognized            | Yes                                                                           |
| Releasable Closure       | Yes                                                                           |
| Length                   | 20 inch (Imperial)                                                            |
|                          | 500 mm. (Metric)                                                              |
| Width                    | 7.50 mm. (Body) ±0.2 mm                                                       |
|                          | 11.76 mm. (Head) ±0.2 mm                                                      |
| Thickness                | ≈ 1.41 mm. (Body) ± 10%                                                       |
| Operating Temperature    | -40°F to +185°F (Fahrenheit)                                                  |
|                          | -40°C to +85°C (Celsius)                                                      |
| Minimum Tensile Strength | 50.0 lbs (Imperial)                                                           |
|                          | 22.0 Kgs (Metric)                                                             |
| Bundle Diameter          | 4.0 mm. (Minimum)                                                             |
|                          | 115.0 mm. (Maximum)                                                           |
| Weight                   | ≈ 5.50 grams (1 piece)                                                        |
| Features                 | Easy operation, Good insulation, Self-locking, Anti-corrosion and durability. |