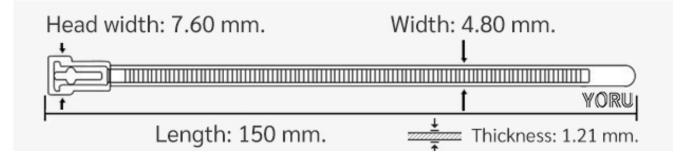

## **YORU** Cable Ties Datasheet

Model YR150-05UCY

Size Label 6" x 4.8 mm.

| Color                    | Yellow                                                                        |
|--------------------------|-------------------------------------------------------------------------------|
| Туре                     | Releasable                                                                    |
| Material                 | Polyamide 6.6 High impact (Nylon 6.6 or PA66)                                 |
| Flammability             | UL94 V-2                                                                      |
| ROHS Compliant           | Yes                                                                           |
| UL Recognized            | Yes                                                                           |
| Releasable Closure       | Yes                                                                           |
| Length                   | 6 inch (Imperial)                                                             |
|                          | 150 mm. (Metric)                                                              |
| Width                    | 4.80 mm. (Body) ±0.2 mm                                                       |
|                          | 7.60 mm. (Head) ±0.2 mm                                                       |
| Thickness                | ≈ 1.21 mm. (Body) ± 10%                                                       |
| Operating Temperature    | -40°F to +185°F (Fahrenheit)                                                  |
|                          | -40°C to +85°C (Celsius)                                                      |
| Minimum Tensile Strength | 40.0 lbs (Imperial)                                                           |
|                          | 18.0 Kgs (Metric)                                                             |
| Bundle Diameter          | 3.0 mm. (Minimum)                                                             |
|                          | 35.0 mm. (Maximum)                                                            |
| Weight                   | ≈ 1.03 grams (1 piece)                                                        |
| Features                 | Easy operation, Good insulation, Self-locking, Anti-corrosion and durability. |

Pictures of products and dimensions are approximate and subject to technical changes (with a tolerance of ± 5% or ±0.2 mm).