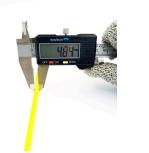

## **YORU** Cable Ties Datasheet

Model YR150-05UCY

Size Label 6" x 4.8 mm.

| Color                    | Yellow                                                                        |
|--------------------------|-------------------------------------------------------------------------------|
| Туре                     | Releasable                                                                    |
| Material                 | Polyamide 6.6 High impact (Nylon 6.6 or PA66)                                 |
| Flammability             | UL94 V-2                                                                      |
| ROHS Compliant           | Yes                                                                           |
| UL Recognized            | Yes                                                                           |
| Releasable Closure       | Yes                                                                           |
| Length                   | 6 inch (Imperial)                                                             |
|                          | 150 mm. (Metric)                                                              |
| Width                    | 4.80 mm. (Body) ±0.2 mm                                                       |
|                          | 7.60 mm. (Head) ±0.2 mm                                                       |
| Thickness                | ≈ 1.21 mm. (Body) ± 10%                                                       |
| Operating Temperature    | -40°F to +185°F (Fahrenheit)                                                  |
|                          | -40°C to +85°C (Celsius)                                                      |
| Minimum Tensile Strength | 40.0 lbs (Imperial)                                                           |
|                          | 18.0 Kgs (Metric)                                                             |
| Bundle Diameter          | 3.0 mm. (Minimum)                                                             |
|                          | 35.0 mm. (Maximum)                                                            |
| Weight                   | ≈ 1.03 grams (1 piece)                                                        |
| Features                 | Easy operation, Good insulation, Self-locking, Anti-corrosion and durability. |