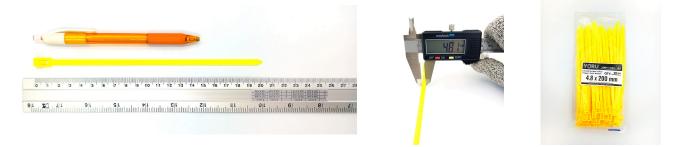

## **YORU** Cable Ties Datasheet

YORU La.f-Jugi

Model YR200-05UCY

Size Label 8" x 4.8 mm.

| Color                    | Yellow                                                                        |
|--------------------------|-------------------------------------------------------------------------------|
| Туре                     | Releasable                                                                    |
| Material                 | Polyamide 6.6 High impact (Nylon 6.6 or PA66)                                 |
| Flammability             | UL94 V-2                                                                      |
| ROHS Compliant           | Yes                                                                           |
| UL Recognized            | Yes                                                                           |
| Releasable Closure       | Yes                                                                           |
| Length                   | 8 inch (Imperial)                                                             |
|                          | 200 mm. (Metric)                                                              |
| Width                    | 4.80 mm. (Body) ±0.2 mm                                                       |
|                          | 7.82 mm. (Head) ±0.2 mm                                                       |
| Thickness                | ≈ 1.20 mm. (Body) ± 10%                                                       |
| Operating Temperature    | -40°F to +185°F (Fahrenheit)                                                  |
|                          | -40°C to +85°C (Celsius)                                                      |
| Minimum Tensile Strength | 40.0 lbs (Imperial)                                                           |
|                          | 18.0 Kgs (Metric)                                                             |
| Bundle Diameter          | 3.0 mm. (Minimum)                                                             |
|                          | 45.0 mm. (Maximum)                                                            |
| Weight                   | ≈ 1.38 grams (1 piece)                                                        |
| Features                 | Easy operation, Good insulation, Self-locking, Anti-corrosion and durability. |

Pictures of products and dimensions are approximate and subject to technical changes (with a tolerance of ± 5% or ±0.2 mm).