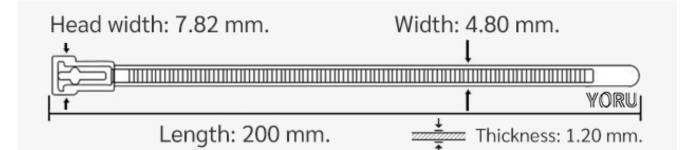

## **YORU** Cable Ties Datasheet

YORU La.f-Jugi

Model YR200-05UCY

Size Label 8" x 4.8 mm.

| Color                    | Yellow                                                                        |
|--------------------------|-------------------------------------------------------------------------------|
| Туре                     | Releasable                                                                    |
| Material                 | Polyamide 6.6 High impact (Nylon 6.6 or PA66)                                 |
| Flammability             | UL94 V-2                                                                      |
| ROHS Compliant           | Yes                                                                           |
| UL Recognized            | Yes                                                                           |
| Releasable Closure       | Yes                                                                           |
| Length                   | 8 inch (Imperial)                                                             |
|                          | 200 mm. (Metric)                                                              |
| Width                    | 4.80 mm. (Body) ±0.2 mm                                                       |
|                          | 7.82 mm. (Head) ±0.2 mm                                                       |
| Thickness                | ≈ 1.20 mm. (Body) ± 10%                                                       |
| Operating Temperature    | -40°F to +185°F (Fahrenheit)                                                  |
|                          | -40°C to +85°C (Celsius)                                                      |
| Minimum Tensile Strength | 40.0 lbs (Imperial)                                                           |
|                          | 18.0 Kgs (Metric)                                                             |
| Bundle Diameter          | 3.0 mm. (Minimum)                                                             |
|                          | 45.0 mm. (Maximum)                                                            |
| Weight                   | ≈ 1.38 grams (1 piece)                                                        |
| Features                 | Easy operation, Good insulation, Self-locking, Anti-corrosion and durability. |

Pictures of products and dimensions are approximate and subject to technical changes (with a tolerance of ± 5% or ±0.2 mm).