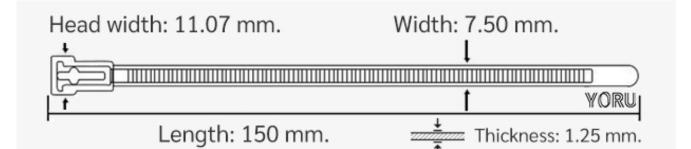

## **YORU** Cable Ties Datasheet

XORU sa.f-Jugi

Model YR150-8CUCY

Size Label 6" x 7.5 mm.

| Color                    | Yellow                                                                        |
|--------------------------|-------------------------------------------------------------------------------|
| Туре                     | Releasable                                                                    |
| Material                 | Polyamide 6.6 High impact (Nylon 6.6 or PA66)                                 |
| Flammability             | UL94 V-2                                                                      |
| ROHS Compliant           | Yes                                                                           |
| UL Recognized            | Yes                                                                           |
| Releasable Closure       | Yes                                                                           |
| Length                   | 6 inch (Imperial)                                                             |
|                          | 150 mm. (Metric)                                                              |
| Width                    | 7.50 mm. (Body) ±0.2 mm                                                       |
|                          | 11.07 mm. (Head) ±0.2 mm                                                      |
| Thickness                | ≈ 1.25 mm. (Body) ± 10%                                                       |
| Operating Temperature    | -40°F to +185°F (Fahrenheit)                                                  |
|                          | -40°C to +85°C (Celsius)                                                      |
| Minimum Tensile Strength | 50.0 lbs (Imperial)                                                           |
|                          | 22.0 Kgs (Metric)                                                             |
| Bundle Diameter          | 4.0 mm. (Minimum)                                                             |
|                          | 35.0 mm. (Maximum)                                                            |
| Weight                   | ≈ 1.80 grams (1 piece)                                                        |
| Features                 | Easy operation, Good insulation, Self-locking, Anti-corrosion and durability. |

7.5 x 150 mm

Pictures of products and dimensions are approximate and subject to technical changes (with a tolerance of ± 5% or ±0.2 mm).