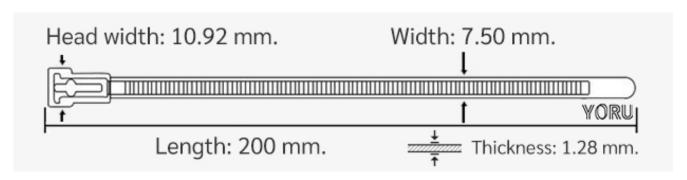

## **YORU Cable Ties Datasheet**

Model YR200-8CUCY
Size Label 8" x 7.5 mm.

| Color                    | Yellow                                                                        |
|--------------------------|-------------------------------------------------------------------------------|
| Туре                     | Releasable                                                                    |
| Material                 | Polyamide 6.6 High impact (Nylon 6.6 or PA66)                                 |
| Flammability             | UL94 V-2                                                                      |
| ROHS Compliant           | Yes                                                                           |
| UL Recognized            | Yes                                                                           |
| Releasable Closure       | Yes                                                                           |
| Length                   | 8 inch (Imperial)                                                             |
|                          | 200 mm. (Metric)                                                              |
| Width                    | 7.50 mm. (Body) ±0.2 mm                                                       |
|                          | 10.92 mm. (Head) ±0.2 mm                                                      |
| Thickness                | ≈ 1.28 mm. (Body) ± 10%                                                       |
| Operating Temperature    | -40°F to +185°F (Fahrenheit)                                                  |
|                          | -40°C to +85°C (Celsius)                                                      |
| Minimum Tensile Strength | 50.0 lbs (Imperial)                                                           |
|                          | 22.0 Kgs (Metric)                                                             |
| Bundle Diameter          | 4.0 mm. (Minimum)                                                             |
|                          | 45.0 mm. (Maximum)                                                            |
| Weight                   | ≈ 2.00 grams (1 piece)                                                        |
| Features                 | Easy operation, Good insulation, Self-locking, Anti-corrosion and durability. |