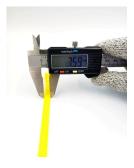

## **YORU Cable Ties Datasheet**

Model YR200-8CUCY
Size Label 8" x 7.5 mm.

| Color                    | Yellow                                                                        |
|--------------------------|-------------------------------------------------------------------------------|
| Туре                     | Releasable                                                                    |
| Material                 | Polyamide 6.6 High impact (Nylon 6.6 or PA66)                                 |
| Flammability             | UL94 V-2                                                                      |
| ROHS Compliant           | Yes                                                                           |
| UL Recognized            | Yes                                                                           |
| Releasable Closure       | Yes                                                                           |
| Length                   | 8 inch (Imperial)                                                             |
|                          | 200 mm. (Metric)                                                              |
| Width                    | 7.50 mm. (Body) ±0.2 mm                                                       |
|                          | 10.92 mm. (Head) ±0.2 mm                                                      |
| Thickness                | ≈ 1.28 mm. (Body) ± 10%                                                       |
| Operating Temperature    | -40°F to +185°F (Fahrenheit)                                                  |
|                          | -40°C to +85°C (Celsius)                                                      |
| Minimum Tensile Strength | 50.0 lbs (Imperial)                                                           |
|                          | 22.0 Kgs (Metric)                                                             |
| Bundle Diameter          | 4.0 mm. (Minimum)                                                             |
|                          | 45.0 mm. (Maximum)                                                            |
| Weight                   | ≈ 2.00 grams (1 piece)                                                        |
| Features                 | Easy operation, Good insulation, Self-locking, Anti-corrosion and durability. |

Pictures of products and dimensions are approximate and subject to technical changes (with a tolerance of ± 5% or ±0.2 mm).