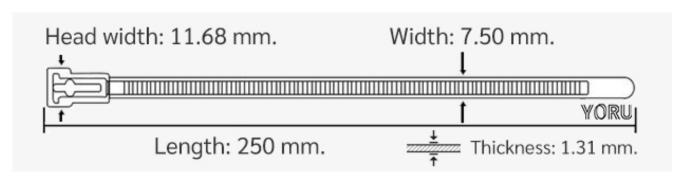

## **YORU Cable Ties Datasheet**

Model YR250-8CUCY
Size Label 10" x 7.5 mm.

| Color                    | Yellow                                                                        |
|--------------------------|-------------------------------------------------------------------------------|
| Туре                     | Releasable                                                                    |
| Material                 | Polyamide 6.6 High impact (Nylon 6.6 or PA66)                                 |
| Flammability             | UL94 V-2                                                                      |
| ROHS Compliant           | Yes                                                                           |
| UL Recognized            | Yes                                                                           |
| Releasable Closure       | Yes                                                                           |
| Length                   | 10 inch (Imperial)                                                            |
|                          | 250 mm. (Metric)                                                              |
| Width                    | 7.50 mm. (Body) ±0.2 mm                                                       |
|                          | 11.68 mm. (Head) ±0.2 mm                                                      |
| Thickness                | ≈ 1.31 mm. (Body) ± 10%                                                       |
| Operating Temperature    | -40°F to +185°F (Fahrenheit)                                                  |
|                          | -40°C to +85°C (Celsius)                                                      |
| Minimum Tensile Strength | 50.0 lbs (Imperial)                                                           |
|                          | 22.0 Kgs (Metric)                                                             |
| Bundle Diameter          | 4.0 mm. (Minimum)                                                             |
|                          | 60.0 mm. (Maximum)                                                            |
| Weight                   | ≈ 2.60 grams (1 piece)                                                        |
| Features                 | Easy operation, Good insulation, Self-locking, Anti-corrosion and durability. |