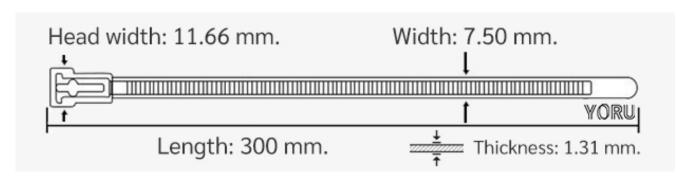

## **YORU Cable Ties Datasheet**

Model YR300-8CUCY
Size Label 12" x 7.5 mm.

| Color                    | Yellow                                                                        |
|--------------------------|-------------------------------------------------------------------------------|
| Туре                     | Releasable                                                                    |
| Material                 | Polyamide 6.6 High impact (Nylon 6.6 or PA66)                                 |
| Flammability             | UL94 V-2                                                                      |
| ROHS Compliant           | Yes                                                                           |
| UL Recognized            | Yes                                                                           |
| Releasable Closure       | Yes                                                                           |
| Length                   | 12 inch (Imperial)                                                            |
|                          | 300 mm. (Metric)                                                              |
| Width                    | 7.50 mm. (Body) ±0.2 mm                                                       |
|                          | 11.66 mm. (Head) ±0.2 mm                                                      |
| Thickness                | ≈ 1.31 mm. (Body) ± 10%                                                       |
| Operating Temperature    | -40°F to +185°F (Fahrenheit)                                                  |
|                          | -40°C to +85°C (Celsius)                                                      |
| Minimum Tensile Strength | 50.0 lbs (Imperial)                                                           |
|                          | 22.0 Kgs (Metric)                                                             |
| Bundle Diameter          | 4.0 mm. (Minimum)                                                             |
|                          | 75.0 mm. (Maximum)                                                            |
| Weight                   | ≈ 3.20 grams (1 piece)                                                        |
| Features                 | Easy operation, Good insulation, Self-locking, Anti-corrosion and durability. |