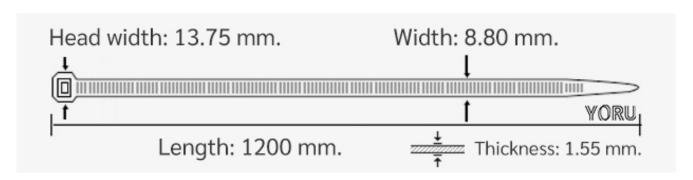

## **YORU Cable Ties Datasheet**

Model YR1K2-10STB
Size Label 47" x 8.8 mm.

| Color                    | Black                                                                         |
|--------------------------|-------------------------------------------------------------------------------|
| Туре                     | Standard                                                                      |
| Material                 | Polyamide 6.6 High impact (Nylon 6.6 or PA66)                                 |
| Flammability             | UL94 V-2                                                                      |
| ROHS Compliant           | Yes                                                                           |
| UL Recognized            | Yes                                                                           |
| Releasable Closure       | No                                                                            |
| Length                   | 47 inch (Imperial)                                                            |
|                          | 1200 mm. (Metric)                                                             |
| Width                    | 8.80 mm. (Body) ±0.2 mm                                                       |
|                          | 13.75 mm. (Head) ±0.2 mm                                                      |
| Thickness                | ≈ 1.55 mm. (Body) ± 10%                                                       |
| Operating Temperature    | -40°F to +185°F (Fahrenheit)                                                  |
|                          | -40°C to +85°C (Celsius)                                                      |
| Minimum Tensile Strength | 130.0 lbs (Imperial)                                                          |
|                          | 60.0 Kgs (Metric)                                                             |
| Bundle Diameter          | 10.0 mm. (Minimum)                                                            |
|                          | 370.0 mm. (Maximum)                                                           |
| Weight                   | ≈ 14.08 grams (1 piece)                                                       |
| Features                 | Easy operation, Good insulation, Self-locking, Anti-corrosion and durability. |