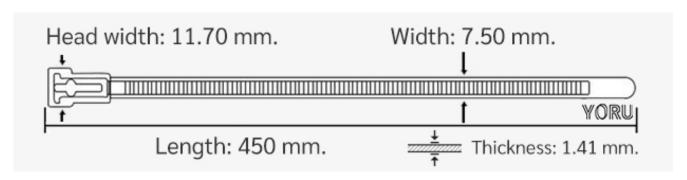

## **YORU Cable Ties Datasheet**

Model YR450-8CUCY
Size Label 18" x 7.5 mm.

| Color                    | Yellow                                                                        |
|--------------------------|-------------------------------------------------------------------------------|
| Туре                     | Releasable                                                                    |
| Material                 | Polyamide 6.6 High impact (Nylon 6.6 or PA66)                                 |
| Flammability             | UL94 V-2                                                                      |
| ROHS Compliant           | Yes                                                                           |
| UL Recognized            | Yes                                                                           |
| Releasable Closure       | Yes                                                                           |
| Length                   | 18 inch (Imperial)                                                            |
|                          | 450 mm. (Metric)                                                              |
| Width                    | 7.50 mm. (Body) ±0.2 mm                                                       |
|                          | 11.70 mm. (Head) ±0.2 mm                                                      |
| Thickness                | ≈ 1.41 mm. (Body) ± 10%                                                       |
| Operating Temperature    | -40°F to +185°F (Fahrenheit)                                                  |
|                          | -40°C to +85°C (Celsius)                                                      |
| Minimum Tensile Strength | 50.0 lbs (Imperial)                                                           |
|                          | 22.0 Kgs (Metric)                                                             |
| Bundle Diameter          | 4.0 mm. (Minimum)                                                             |
|                          | 110.0 mm. (Maximum)                                                           |
| Weight                   | ≈ 5.00 grams (1 piece)                                                        |
| Features                 | Easy operation, Good insulation, Self-locking, Anti-corrosion and durability. |