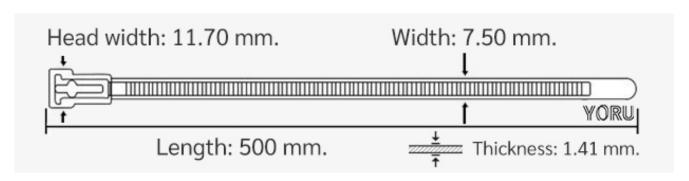

## **YORU Cable Ties Datasheet**

Model YR500-8CUCY
Size Label 20" x 7.5 mm.

| Color                    | Yellow                                                                        |
|--------------------------|-------------------------------------------------------------------------------|
| Туре                     | Releasable                                                                    |
| Material                 | Polyamide 6.6 High impact (Nylon 6.6 or PA66)                                 |
| Flammability             | UL94 V-2                                                                      |
| ROHS Compliant           | Yes                                                                           |
| UL Recognized            | Yes                                                                           |
| Releasable Closure       | Yes                                                                           |
| Length                   | 20 inch (Imperial)                                                            |
|                          | 500 mm. (Metric)                                                              |
| Width                    | 7.50 mm. (Body) ±0.2 mm                                                       |
|                          | 11.70 mm. (Head) ±0.2 mm                                                      |
| Thickness                | ≈ 1.41 mm. (Body) ± 10%                                                       |
| Operating Temperature    | -40°F to +185°F (Fahrenheit)                                                  |
|                          | -40°C to +85°C (Celsius)                                                      |
| Minimum Tensile Strength | 50.0 lbs (Imperial)                                                           |
|                          | 22.0 Kgs (Metric)                                                             |
| Bundle Diameter          | 4.0 mm. (Minimum)                                                             |
|                          | 115.0 mm. (Maximum)                                                           |
| Weight                   | ≈ 5.50 grams (1 piece)                                                        |
| Features                 | Easy operation, Good insulation, Self-locking, Anti-corrosion and durability. |