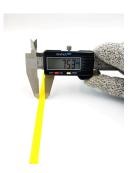

## **YORU Cable Ties Datasheet**

Model YR500-8CUCY
Size Label 20" x 7.5 mm.

| Color                    | Yellow                                                                        |
|--------------------------|-------------------------------------------------------------------------------|
| Туре                     | Releasable                                                                    |
| Material                 | Polyamide 6.6 High impact (Nylon 6.6 or PA66)                                 |
| Flammability             | UL94 V-2                                                                      |
| ROHS Compliant           | Yes                                                                           |
| UL Recognized            | Yes                                                                           |
| Releasable Closure       | Yes                                                                           |
| Length                   | 20 inch (Imperial)                                                            |
|                          | 500 mm. (Metric)                                                              |
| Width                    | 7.50 mm. (Body) ±0.2 mm                                                       |
|                          | 11.70 mm. (Head) ±0.2 mm                                                      |
| Thickness                | ≈ 1.41 mm. (Body) ± 10%                                                       |
| Operating Temperature    | -40°F to +185°F (Fahrenheit)                                                  |
|                          | -40°C to +85°C (Celsius)                                                      |
| Minimum Tensile Strength | 50.0 lbs (Imperial)                                                           |
|                          | 22.0 Kgs (Metric)                                                             |
| Bundle Diameter          | 4.0 mm. (Minimum)                                                             |
|                          | 115.0 mm. (Maximum)                                                           |
| Weight                   | ≈ 5.50 grams (1 piece)                                                        |
| Features                 | Easy operation, Good insulation, Self-locking, Anti-corrosion and durability. |